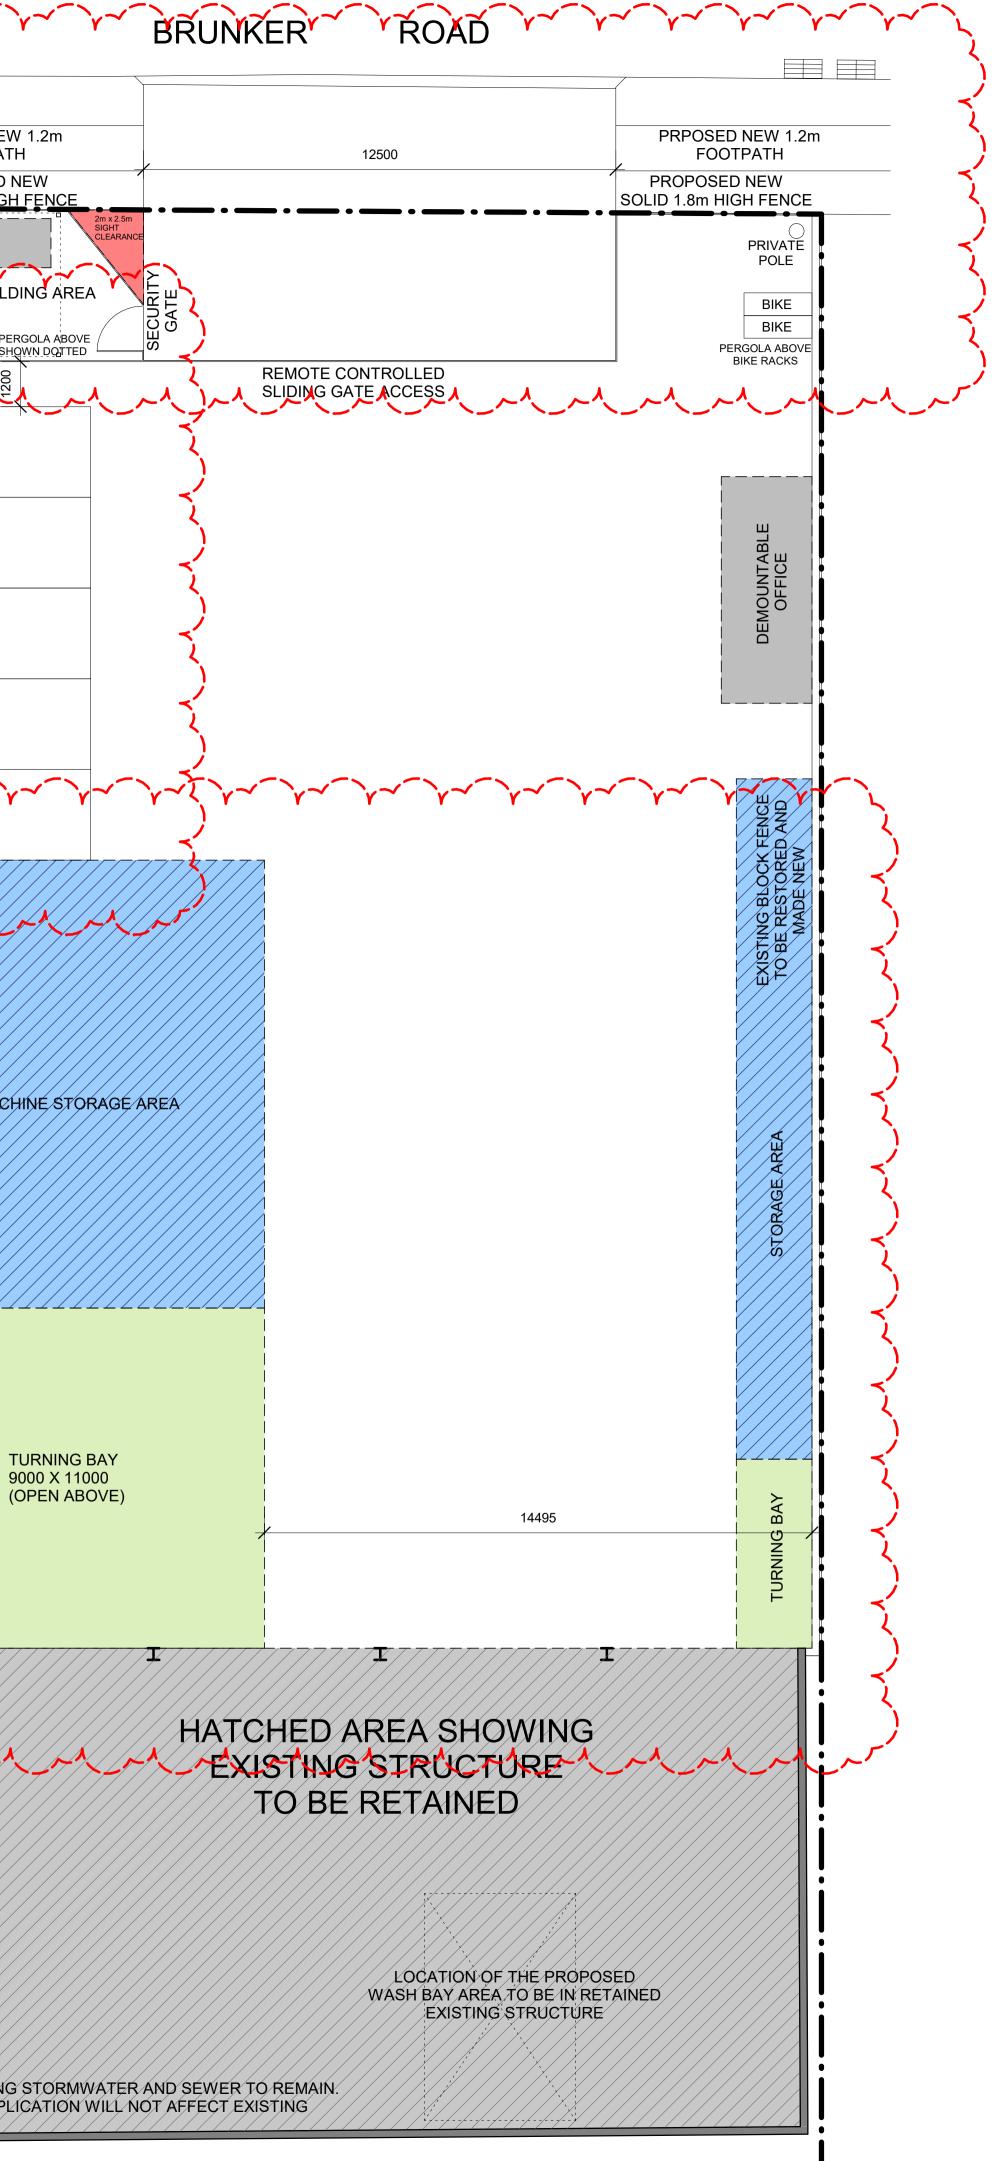

| 1 | SITE PLAN |
|---|-----------|
|   | 1:100     |

| REV | DESCRIPTION                                 | DATE     | BY |
|-----|---------------------------------------------|----------|----|
| Α   | LODGED DEVELOPMENT APPLICATION INTO COUNCIL | 18/05/20 | JE |
|     |                                             |          |    |
|     |                                             |          |    |
|     |                                             |          |    |
|     |                                             |          |    |
|     |                                             |          |    |
|     |                                             |          |    |
|     |                                             |          |    |
|     |                                             |          |    |
|     |                                             |          |    |
|     |                                             |          |    |

97%%17614'10" WALL

DRAWING TITLE SITE PLAN PROJECT NUMBER DRAWING NUMBER DATE REVISION 18/05/2020 01

| 00100 |   |
|-------|---|
| 20100 | S |

А SCALE @ A1 DRAWN BY CHECKED BY 1:100 СВ JE

This drawing is copyright and the property of Baini Design. Larger scale drawings and written dimensions take preference. Do not scale from drawing all dimensions to be verified on site before commencement of work. All discrepancies to be brought to the attention of the author.