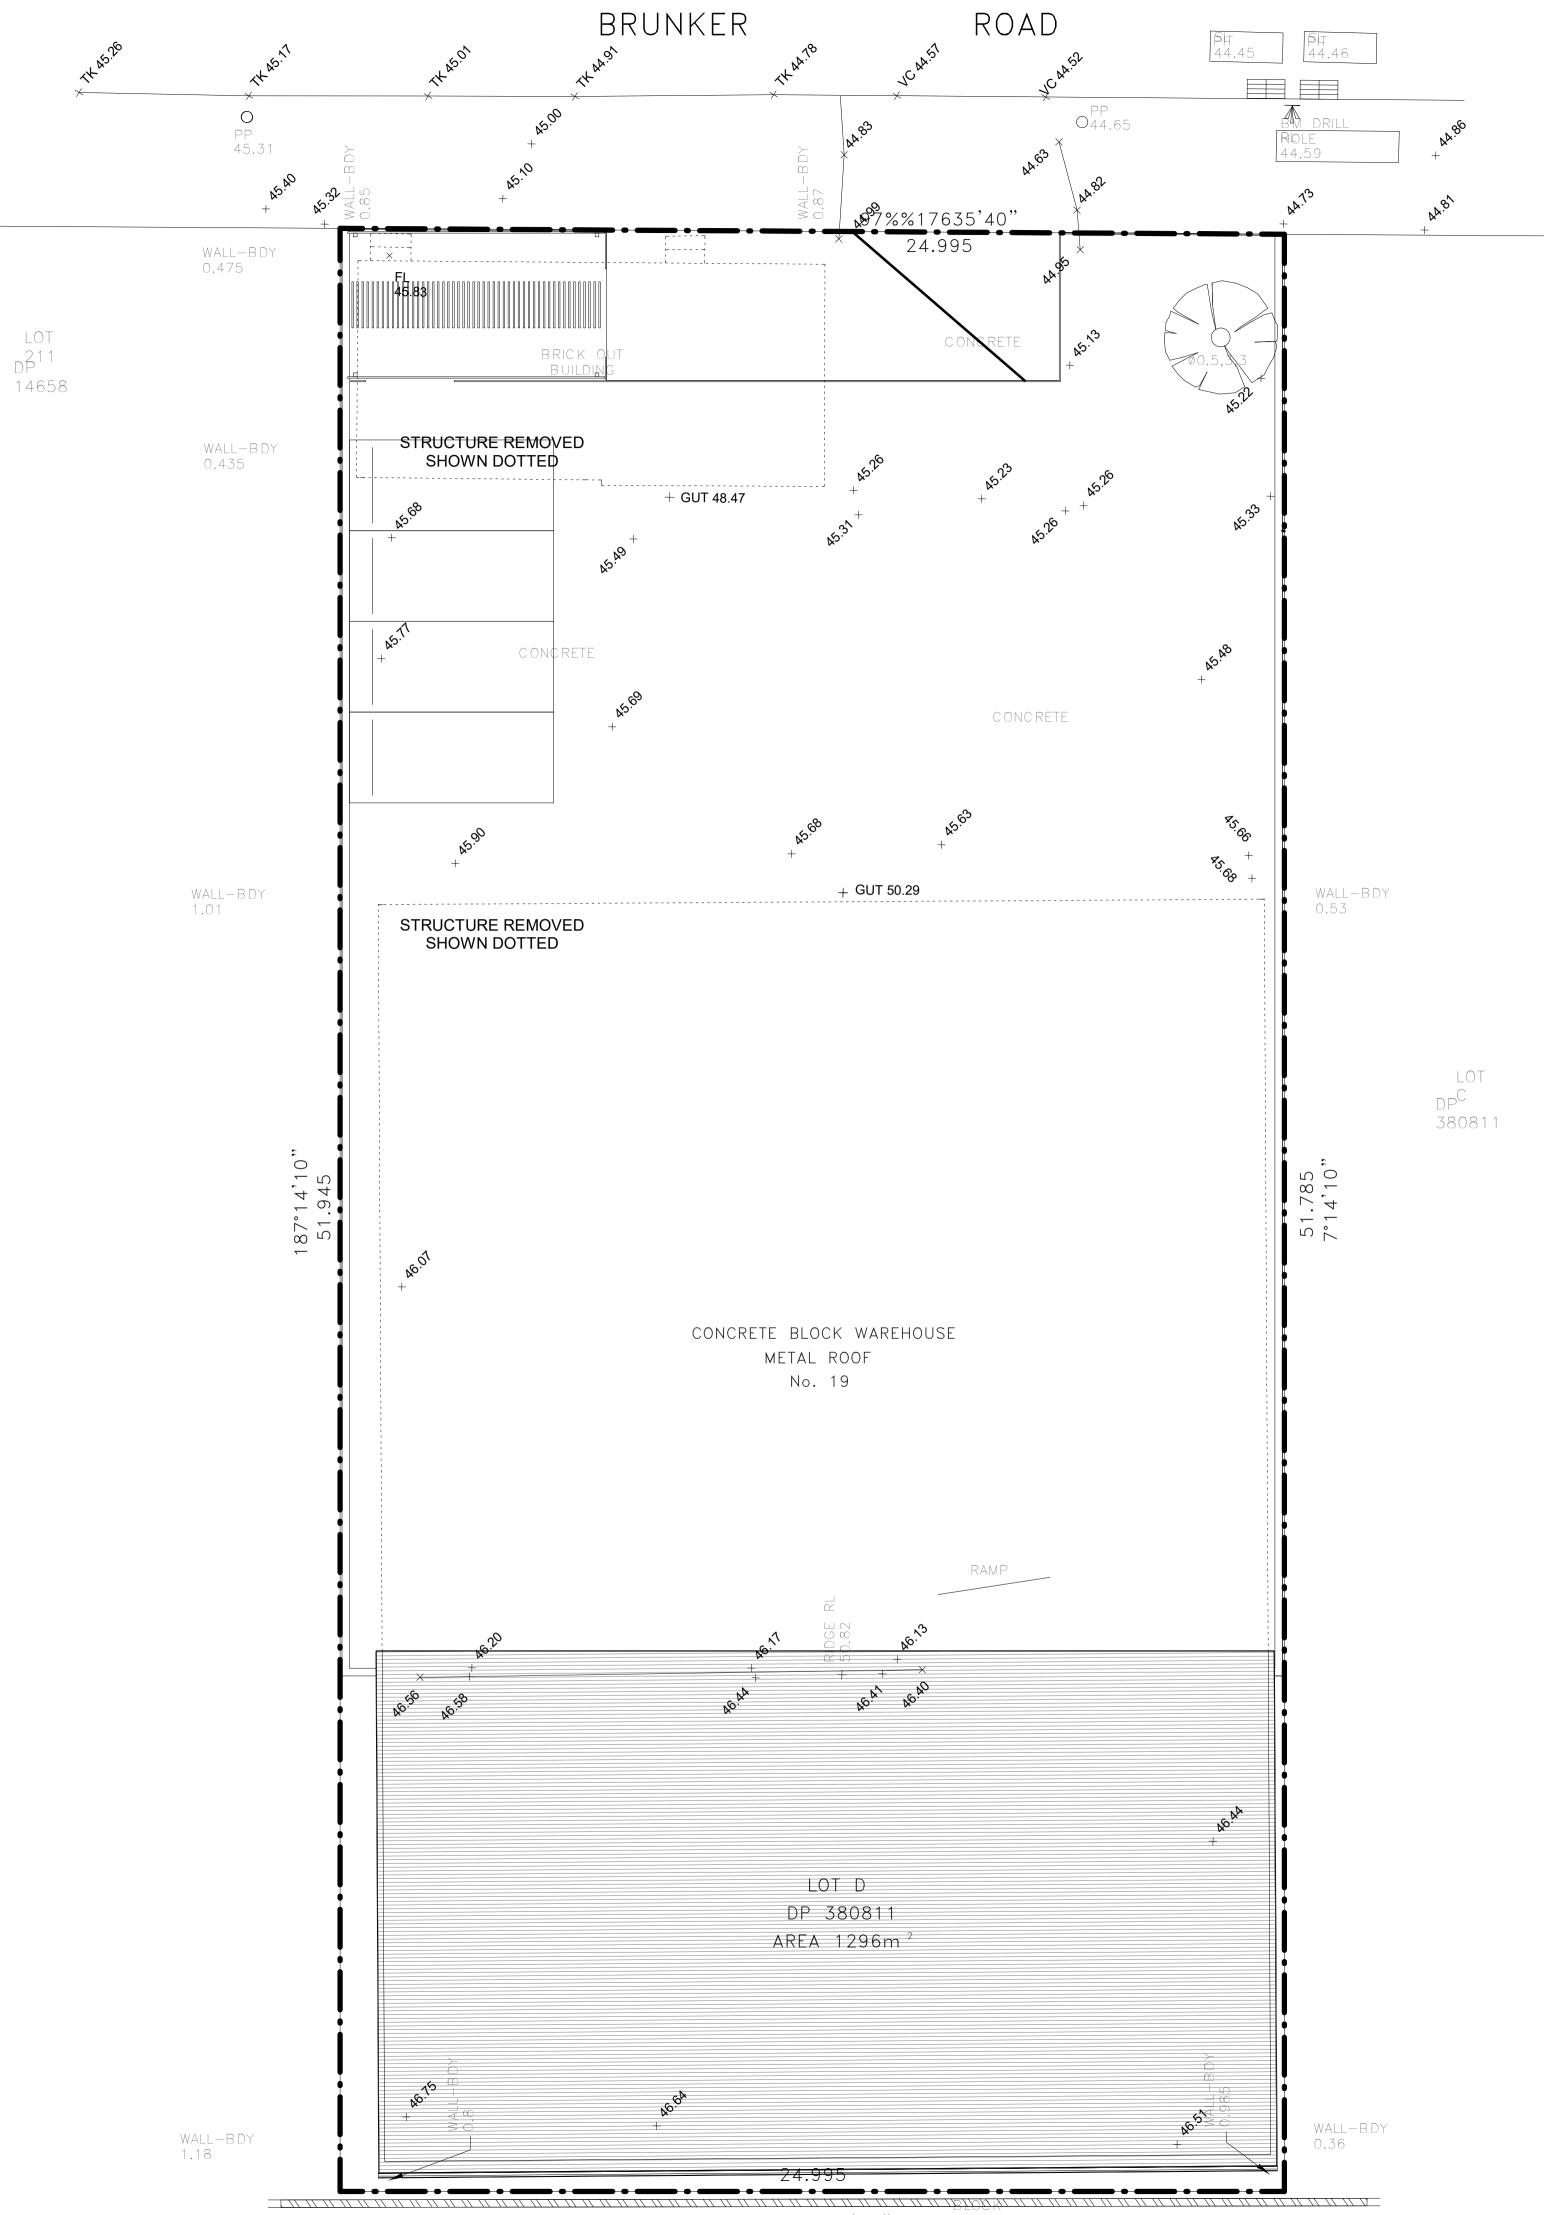

| 1 | SITE PLAN |
|---|-----------|
|   | 1:100     |

| REV | DESCRIPTION                                 | DATE     | BY |
|-----|---------------------------------------------|----------|----|
| Α   | LODGED DEVELOPMENT APPLICATION INTO COUNCIL | 18/05/20 | JE |
|     |                                             |          |    |
|     |                                             |          |    |
|     |                                             |          |    |
|     |                                             |          |    |
|     |                                             |          |    |
|     |                                             |          |    |
|     |                                             |          |    |
|     |                                             |          |    |
|     |                                             |          |    |
|     |                                             |          |    |

97%%17614'10" WALL

DRAWING TITLE SITE PLAN PROJECT NUMBER DRAWING NUMBER DATE REVISION 18/05/2020 01

| 00100 |   |
|-------|---|
| 20100 | S |

А SCALE @ A1 DRAWN BY CHECKED BY 1:100 СВ JE

This drawing is copyright and the property of Baini Design. Larger scale drawings and written dimensions take preference. Do not scale from drawing all dimensions to be verified on site before commencement of work. All discrepancies to be brought to the attention of the author.